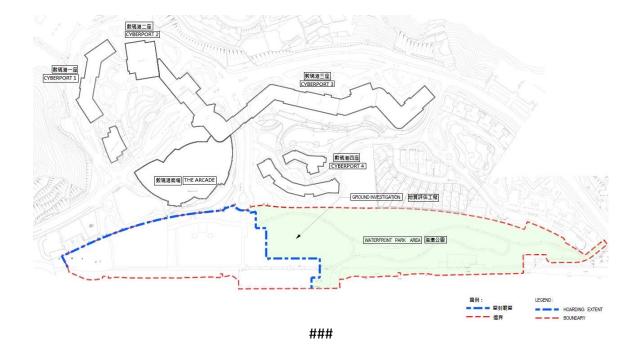

## Notice on Ground Investigation Works at the Cyberport Waterfront Park

In order to obtain preliminary technical parameters for the provision of connecting facility to the Waterfront Park (the Park), ground investigation works will be conducted in the Park (location as shown in the map below) from **15 August to 15 November 2022** (except on Saturdays, Sundays and Public Holidays).